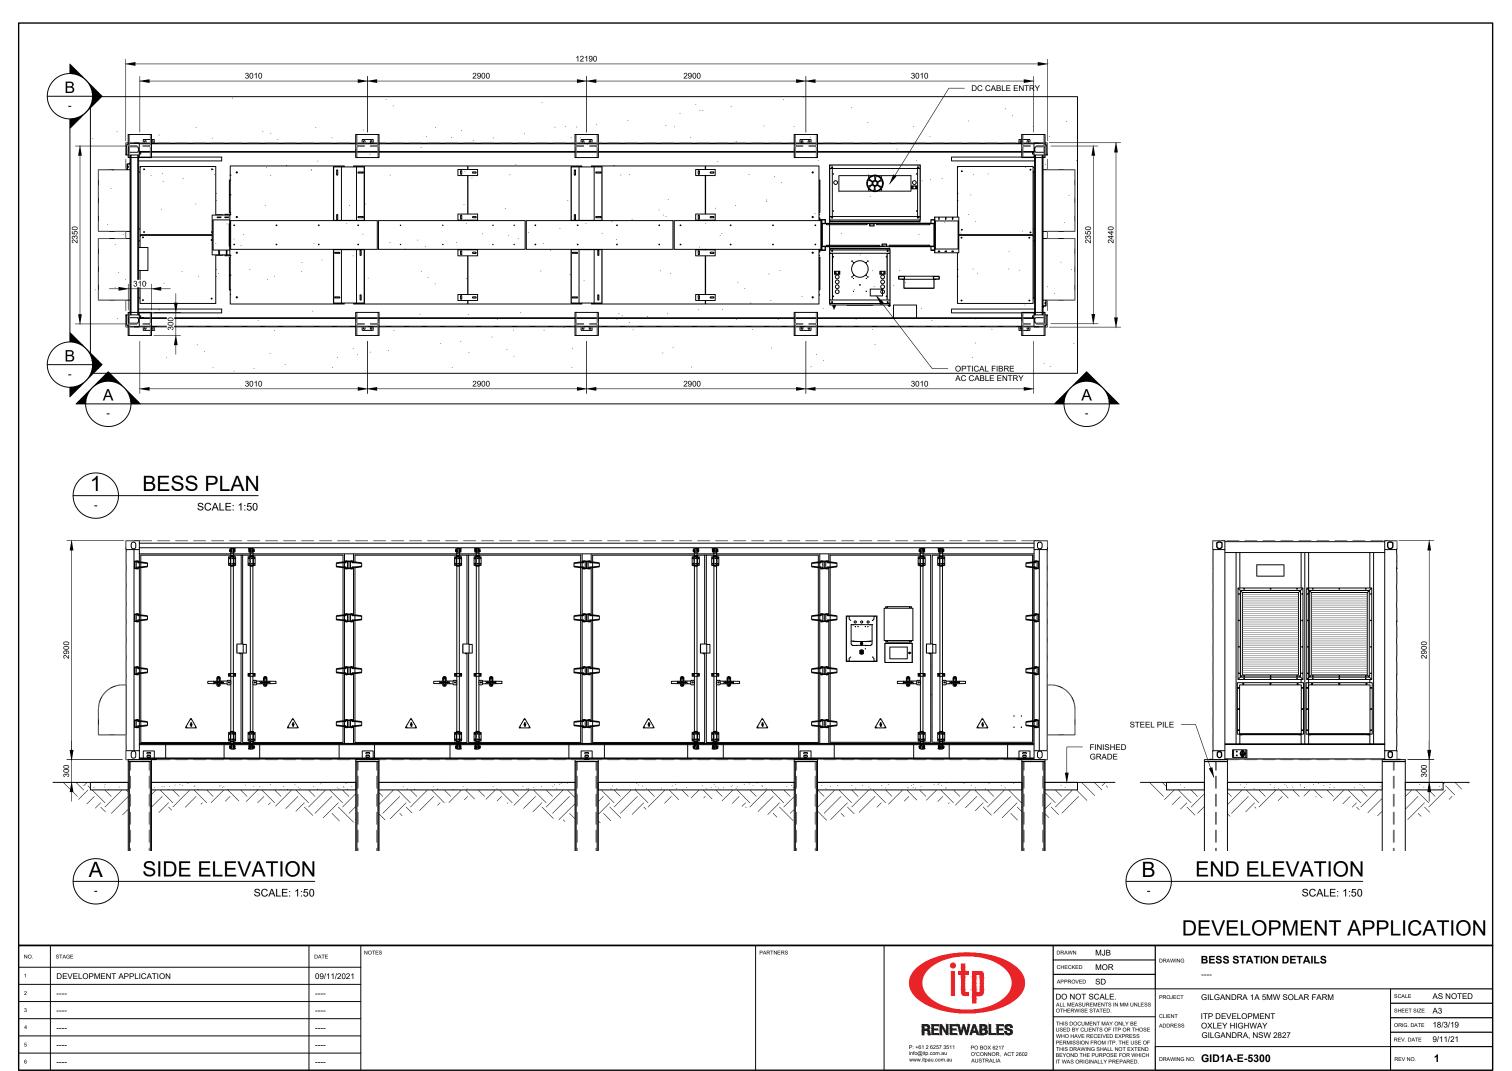

|            | PROJECT                | INFORMATION                                |
|------------|------------------------|--------------------------------------------|
|            | AC CAPACITY            | 5.0 MW                                     |
|            | INVERTERS              | 2 x 3.4 MW AC                              |
| 1          | TRACKER SPACING (N-S)  | MIN. 1 m                                   |
|            | ARRAY PITCH            | 6.25 m                                     |
| P          | CONNECTION VOLTAGE     | 11 kV                                      |
|            | CONNECTION FEEDER      | ESSENTIAL ENERGY GID22                     |
| <b>197</b> | CONNECTION SUBSTATION  | ESSENTIAL ENERGY GILGANDRA ZONE SUBSTATION |
| 5          | SECURITY FENCE SETBACK | MIN. 3 m FROM OPTION BOUNDARY              |
|            | ARRAY SETBACK          | MIN. 10 m FROM SECURITY FENCE              |
| S.         | ACCESS PATH WIDTH      | 4 m                                        |