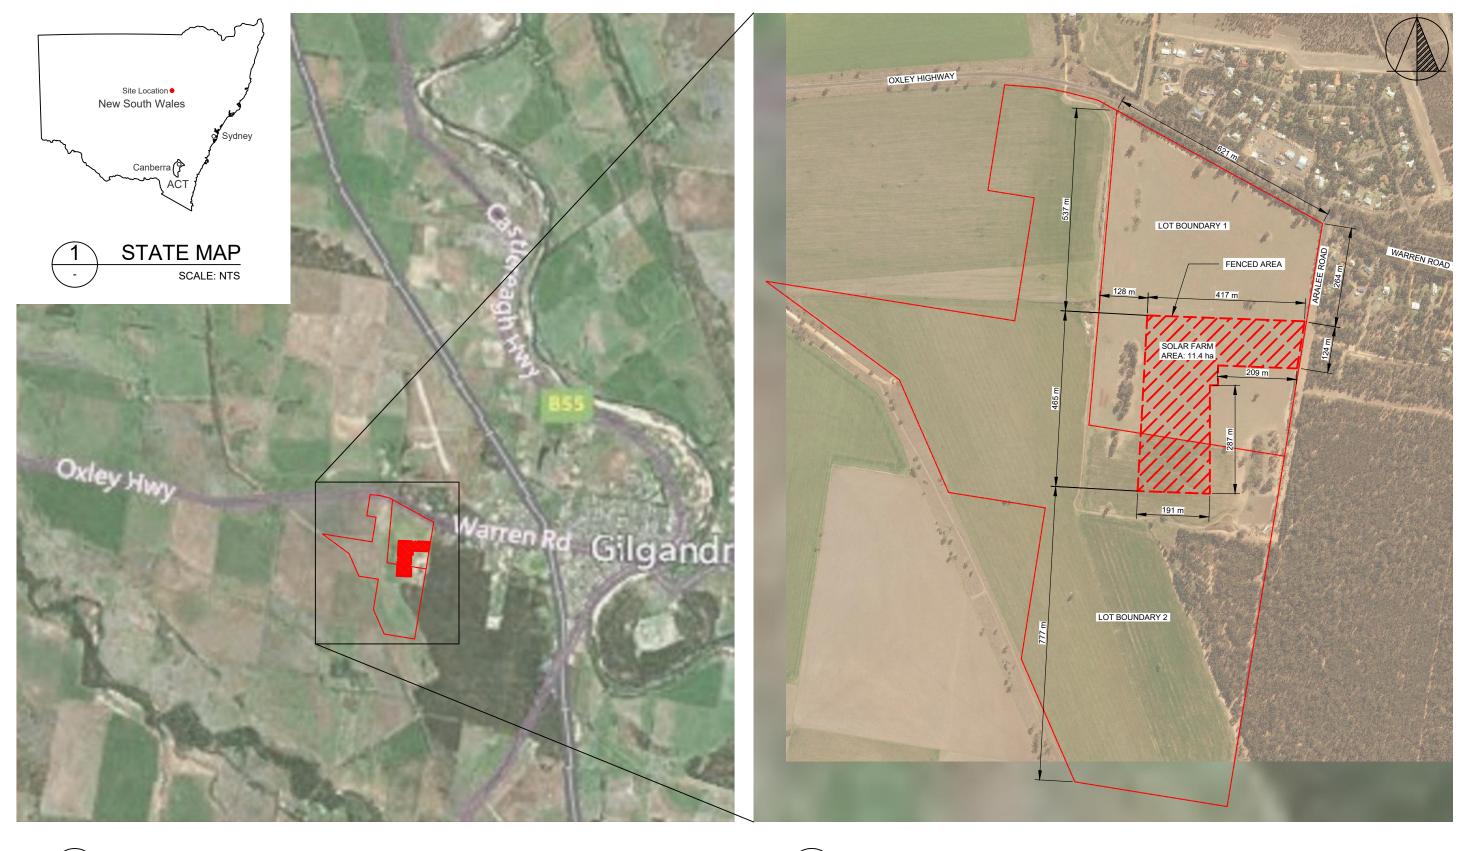

|                          |                    | LOCATION PLAN                                           | ıg [                                  | DRAWI           | DRAWN MJB                                                                                                                                                                                                                                                   |                                                                  |                                                           | PARTNERS | DATE       | STAGE                   | NO.              |   |
|--------------------------|--------------------|---------------------------------------------------------|---------------------------------------|-----------------|-------------------------------------------------------------------------------------------------------------------------------------------------------------------------------------------------------------------------------------------------------------|------------------------------------------------------------------|-----------------------------------------------------------|----------|------------|-------------------------|------------------|---|
|                          |                    |                                                         | -                                     | -               | CHECKED MOR  APPROVED SD                                                                                                                                                                                                                                    | itn N                                                            | i de i                                                    |          | 09/11/2021 | DEVELOPMENT APPLICATION | 1                |   |
| SCALE AS NOTED           | SCALE              | GILGANDRA 1A 5MW SOLAR FARM                             | ст (                                  | PROJE           | DO NOT SCALE.                                                                                                                                                                                                                                               | Trh                                                              |                                                           |          |            |                         | 2                |   |
| SHEET SIZE A3            | SHEET!             | ITP DEVELOPMENT                                         | ľ                                     | CLIENT          | ALL MEASUREMENTS IN MM UNLESS<br>OTHERWISE STATED.                                                                                                                                                                                                          |                                                                  |                                                           |          |            |                         | 3                |   |
| ORIG. DATE 7/1/21        |                    | OXLEY HIGHWAY                                           | ss (                                  | ADDRE           | THIS DOCUMENT MAY ONLY BE<br>USED BY CLIENTS OF ITP OR THOSE                                                                                                                                                                                                |                                                                  | RENE                                                      |          |            |                         | 4                |   |
| REV. DATE 18/11/21       | REV. DA            | GILGANDRA, NOW 2027                                     |                                       |                 | PERMISSION FROM ITP. THE USE OF<br>THIS DRAWING SHALL NOT EXTEND                                                                                                                                                                                            | 6257 3511 PO BOX 6217                                            | P: +61 2 6257 3511                                        |          |            |                         | 5                |   |
| ₹EV NO. 1                | REV NO.            | o. GID1A-G-0400                                         | IG NO.                                | DRAWI           | BEYOND THE PURPOSE FOR WHICH IT WAS ORIGINALLY PREPARED.                                                                                                                                                                                                    | info@itp.com.au O'CONNOR, ACT 2602<br>www.itpau.com.au AUSTRALIA | info@itp.com.au O'CONNOR, ACT 2602                        |          |            |                         |                  | 6 |
| SHEET<br>ORIG.<br>REV. D | SHEET ORIG. REV. C | ITP DEVELOPMENT<br>OXLEY HIGHWAY<br>GILGANDRA, NSW 2827 | I I I I I I I I I I I I I I I I I I I | CLIENT<br>ADDRE | ALL MEASUREMENTS IN MM UNLESS OTHERWISE STATED.  THIS DOCUMENT MAY ONLY BE USED BY CLIENTS OF ITP OR THOSE WHO HAVE RECEIVED EXPRESS PERMISSION FROM ITP. THE USE OF THIS DRAWING SHALL NOT EXTEND DEYOND THE PURPOSE FOR WHICH IT WAS ORIGINALLY PREPARED. | RENEWABLES  16257 3511 PO BOX 6217 O'CONNOR, ACT 2602 AUSTRALIA  | P: +61 2 6257 3511<br>info@itp.com.au<br>www.ltpau.com.au |          |            |                         | 3<br>4<br>5<br>6 |   |

| SITE IN     | IFORMATION                         |
|-------------|------------------------------------|
| LOT / DP    | 1 & 2/1070081                      |
| ADDRESS     | OXLEY HIGHWAY, GILGANDRA, NSW 2827 |
| LGA         | GILGANDRA SHIRE COUNCIL            |
| LAT / LONG  | -31.711750 / 148.633168            |
| LOT AREA    | 133.2 ha                           |
| FENCED AREA | 11.3 ha                            |
| DNSP        | ESSENTIAL ENERGY                   |