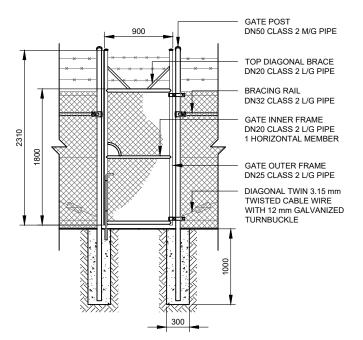

### SINGLE LEAF GATE SECTION

SCALE: 1:50

FENCE AND GATES TO BE DESIGNED AND CONSTRUCTED TO AS 1725 PART 1

| NO. | STAGE                   | DATE       | NOTES | PARTNERS |                                | DRAWN MJB                                                                                 | DRAWING    | GATE DETAILS                |                     |
|-----|-------------------------|------------|-------|----------|--------------------------------|-------------------------------------------------------------------------------------------|------------|-----------------------------|---------------------|
| 1   | DEVELOPMENT APPLICATION | 09/11/2021 |       |          |                                | CHECKED MOR APPROVED SD                                                                   |            |                             |                     |
| 2   |                         |            |       |          |                                |                                                                                           | PROJECT    | GILGANDRA 1A 5MW SOLAR FARM | SCALE AS NOTED      |
| 3   |                         |            |       |          |                                | ALL MEASUREMENTS IN MM UNLESS OTHERWISE STATED.                                           | CLIENT     | ITP DEVELOPMENT             | SHEET SIZE A3       |
| 4   |                         |            |       |          |                                | THIS DOCUMENT MAY ONLY BE<br>USED BY CLIENTS OF ITP OR THOSE<br>WHO HAVE RECEIVED EXPRESS | ADDRESS    | CIL CANDDA NOW 2027         | ORIG. DATE 23/11/18 |
| 5   |                         |            |       |          | P: +61 2 6257 3511 PO BOX 6217 | PERMISSION FROM ITP. THE USE OF<br>THIS DRAWING SHALL NOT EXTEND                          |            | GIEGANDINA, NOW 2027        | REV. DATE 9/11/21   |
| 6   |                         |            |       |          |                                | BEYOND THE PURPOSE FOR WHICH<br>IT WAS ORIGINALLY PREPARED.                               | DRAWING NO | GID1A-C-5301                | REV NO. 1           |