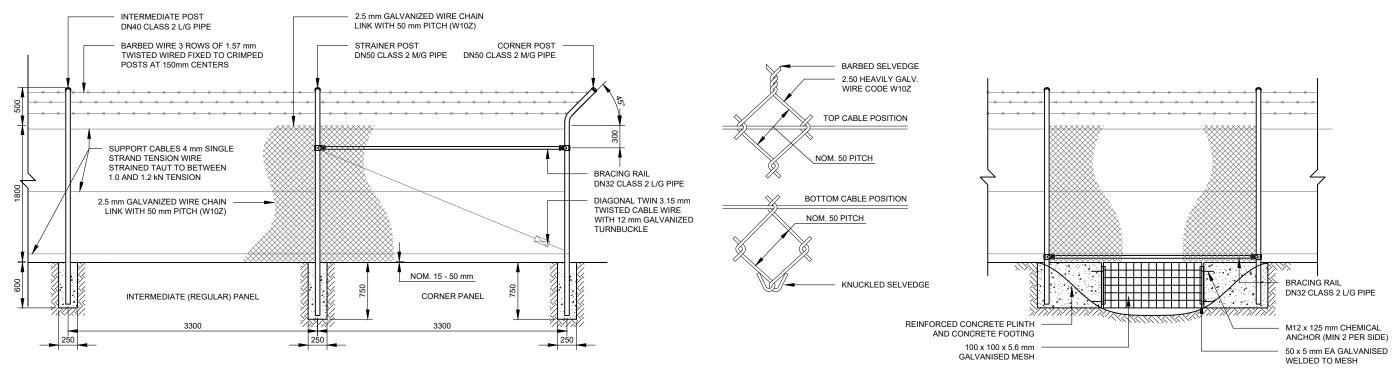

PARTNERS

FENCE AND GATES TO BE DESIGNED AND CONSTRUCTED TO AS 1725 PART 1

TYPICAL FENCE SECTION

INTERMEDIATE POST INTERMEDIATE POST STRAINER POST DN40 CLASS 2 L/G PIPE DN40 CLASS 2 L/G PIPE DN50 CLASS 2 M/G PIPE BRACING RAIL DN32 CLASS 2 L/G PIPE DIAGONAL TWIN 3.15 mm TWISTED CABLE WIRE WITH 12mm GALVANIZED TURNBUCKLE INTERMEDIATE (REGULAR) PANEL INTERMEDIATE STRAINING PANEL INTERMEDIATE (REGULAR) PANEL SHALL BE BRACED AT NOT MORE THAN 150 m INTERVALS ON STRAIGHT LENGTHS

# 2 INTERMEDIATE STRAINING PANEL FENCE SECTION SCALE: 1:50

FENCE AND GATES TO BE DESIGNED AND CONSTRUCTED TO AS 1725 PART 1