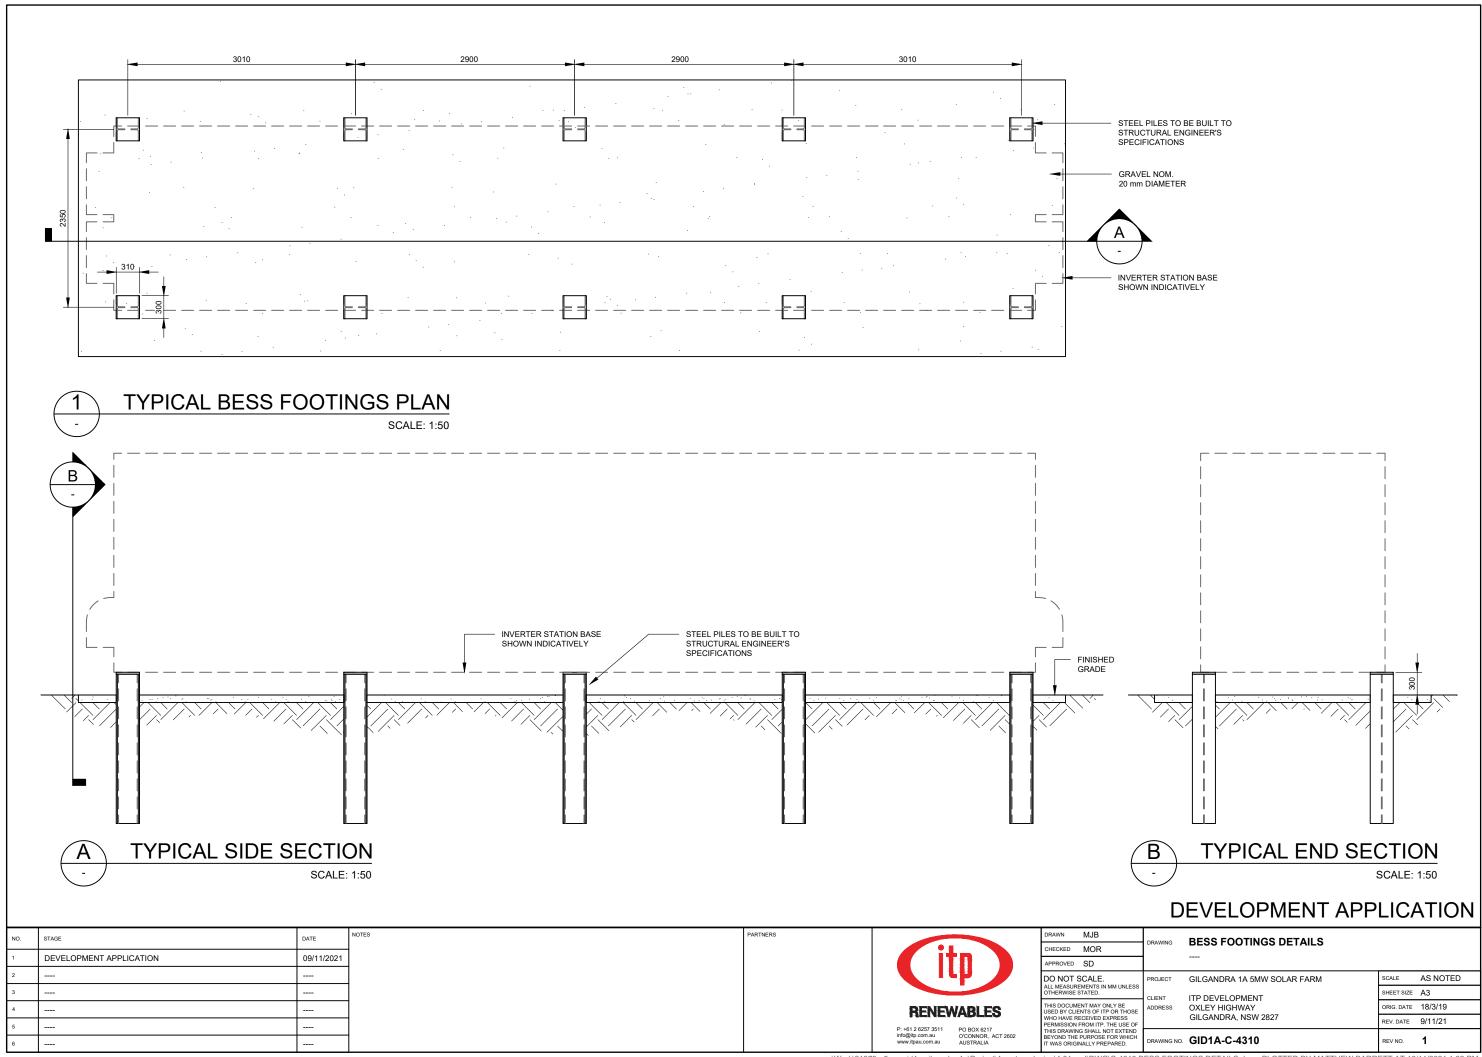

|            |                                                                                                        |            | info@itp.com.au O'CONNO<br>www.itpau.com.au AUSTRAL |           | BEYOND THE PURPOSE FOR WHICH<br>IT WAS ORIGINALLY PREPARED.                                   | DRAWING NO | GID1A-G-2200                             | REV NO. 1          |
| _   |                         |            |                                                                                                        | 1111 11010 |                                                     |           |                                                                                               |            | E EL EVATIONO I DI OTTER RIVANTTI EN RAR |                    |

PARTNERS







FENCE AND GATES TO BE DESIGNED AND CONSTRUCTED TO AS 1725 PART 1

TYPICAL FENCE SECTION

INTERMEDIATE POST INTERMEDIATE POST STRAINER POST DN40 CLASS 2 L/G PIPE DN40 CLASS 2 L/G PIPE DN50 CLASS 2 M/G PIPE BRACING RAIL DN32 CLASS 2 L/G PIPE DIAGONAL TWIN 3.15 mm TWISTED CABLE WIRE WITH 12mm GALVANIZED TURNBUCKLE INTERMEDIATE (REGULAR) PANEL INTERMEDIATE STRAINING PANEL INTERMEDIATE (REGULAR) PANEL SHALL BE BRACED AT NOT MORE THAN 150 m INTERVALS ON STRAIGHT LENGTHS

# 2 INTERMEDIATE STRAINING PANEL FENCE SECTION SCALE: 1:50

FENCE AND GATES TO BE DESIGNED AND CONSTRUCTED TO AS 1725 PART 1

# TYPICAL STORMWATER CROSSING SCALE: 1:50

FENCE AND GATES TO BE DESIGNED AND CONSTRUCTED TO AS 1725 PART 1



FENCE AND GATES TO BE DESIGNED AND CONSTRUCTED TO AS 1725 PART 1





# $\binom{5}{1}$

#