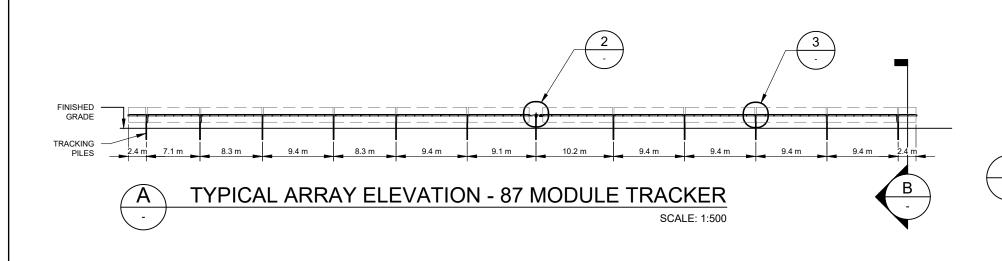

SCALE: 1:500

TYPICAL ARRAY PLAN - 87 MODULE TRACKER

FINISHED GRADE

FINISHED GRADE

PILE DEPTH SUBJECT TO CONFIRMATION BY STRUCTURAL ENGINEER FOLLOWING GEO-TECHNICAL INVESTIGATION

DEPENDING ON SOIL CONDITIONS A 9 300 mm CONCRETE COLLAR MAY BE NECESSARY

B TYPICAL ARRAY END ELEVATION

SCALE: 1:50

| NO. | STAGE                   | DATE       | NOTES                                                                                                                          | PARTNERS |                                                                  | DRAWN MJB                                                                                 | DRAWING    | NEXTRACKER ARRAY DETAILS             |                    |
|-----|-------------------------|------------|--------------------------------------------------------------------------------------------------------------------------------|----------|------------------------------------------------------------------|-------------------------------------------------------------------------------------------|------------|--------------------------------------|--------------------|
| 1   | DEVELOPMENT APPLICATION | 09/11/2021 | <ol> <li>TRACKER AND MODULE DIMENSIONS ARE INDICATIVE AND SUBJECT TO CHANGE BY THE<br/>MANUFACTURER WITHOUT NOTICE.</li> </ol> |          | (itn                                                             | CHECKED MOR  APPROVED SD                                                                  | 1          |                                      |                    |
| 2   |                         |            |                                                                                                                                |          | 1th                                                              | DO NOT SCALE. ALL MEASUREMENTS IN MM UNLESS                                               | PROJECT    | GILGANDRA 1A 5MW SOLAR FARM          | SCALE AS NOTED     |
| 3   |                         |            |                                                                                                                                |          |                                                                  | OTHERWISE STATED.                                                                         | CLIENT     | ITP DEVELOPMENT                      | SHEET SIZE A3      |
| 4   |                         |            |                                                                                                                                |          | RENEWABLES                                                       | THIS DOCUMENT MAY ONLY BE<br>USED BY CLIENTS OF ITP OR THOSE<br>WHO HAVE RECEIVED EXPRESS | ADDRESS    | OXLEY HIGHWAY<br>GILGANDRA, NSW 2827 | ORIG. DATE 17/1/19 |
| 5   |                         |            |                                                                                                                                |          | P: +61 2 6257 3511 PO BOX 6217                                   | PERMISSION FROM ITP. THE USE OF<br>THIS DRAWING SHALL NOT EXTEND                          |            | GILGANDINA, NOW 2021                 | REV. DATE 9/11/21  |
| 6   |                         |            |                                                                                                                                |          | info@itp.com.au O'CONNOR, ACT 2602<br>www.itpau.com.au AUSTRALIA | BEYOND THE PURPOSE FOR WHICH IT WAS ORIGINALLY PREPARED.                                  | DRAWING NO | o. GID1A-E-3400                      | REV NO. <b>1</b>   |