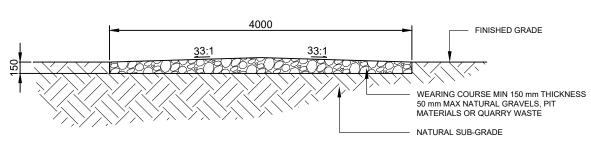

| NO. | STAGE                                                                                                                                                        | DATE       | NOTES | PARTNERS |                                                                  | DRAWN MJB                                                                                     | DRAWING   | ACCESS PATH DETAILS         |                                                 |          |                 |            |    |
|-----|--------------------------------------------------------------------------------------------------------------------------------------------------------------|------------|-------|----------|------------------------------------------------------------------|-----------------------------------------------------------------------------------------------|-----------|-----------------------------|-------------------------------------------------|----------|-----------------|------------|----|
| 1   | DEVELOPMENT APPLICATION                                                                                                                                      | 09/11/2021 |       |          | <b>itn</b>                                                       | CHECKED MOR  APPROVED SD                                                                      | 1         |                             |                                                 |          |                 |            |    |
| 2   |                                                                                                                                                              |            |       |          | 1th                                                              | DO NOT SCALE.                                                                                 | PROJECT   | GILGANDRA 1A 5MW SOLAR FARM | SCALE                                           | AS NOTED |                 |            |    |
| 3   |                                                                                                                                                              |            |       |          |                                                                  |                                                                                               |           |                             | ALL MEASUREMENTS IN MM UNLESS OTHERWISE STATED. | CLIENT   | ITP DEVELOPMENT | SHEET SIZE | A3 |
| 4   |                                                                                                                                                              |            |       |          | RENEWABLES                                                       | THIS DOCUMENT MAY ONLY BE USED BY CLIENTS OF ITP OR THOSE                                     | ADDRESS   | OXLEY HIGHWAY               | ORIG. DATE                                      | 5/9/18   |                 |            |    |
| 5   |                                                                                                                                                              |            |       |          |                                                                  | WHO HAVE RECEIVED EXPRESS<br>PERMISSION FROM ITP. THE USE OF<br>THIS DRAWING SHALL NOT EXTEND |           | GILGANDRA, NSW 2827         | REV. DATE                                       | 9/11/21  |                 |            |    |
| 6   |                                                                                                                                                              |            |       |          | info@itp.com.au O'CONNOR, ACT 2602<br>www.itpau.com.au AUSTRALIA | BEYOND THE PURPOSE FOR WHICH<br>IT WAS ORIGINALLY PREPARED.                                   | DRAWING N | □ GID1A-C-6300              | REV NO.                                         | 1        |                 |            |    |
|     | g:\Work\21079 - 5mw gid1a gilgandra 1a\Project\4 system design\4.01 cad\DWG\C-6300 ACCESS PATH DETAILS.dwg, PLOTTED BY MATTHEW BARRETT AT 18/11/2021 1:32 PM |            |       |          |                                                                  |                                                                                               |           |                             |                                                 |          |                 |            |    |