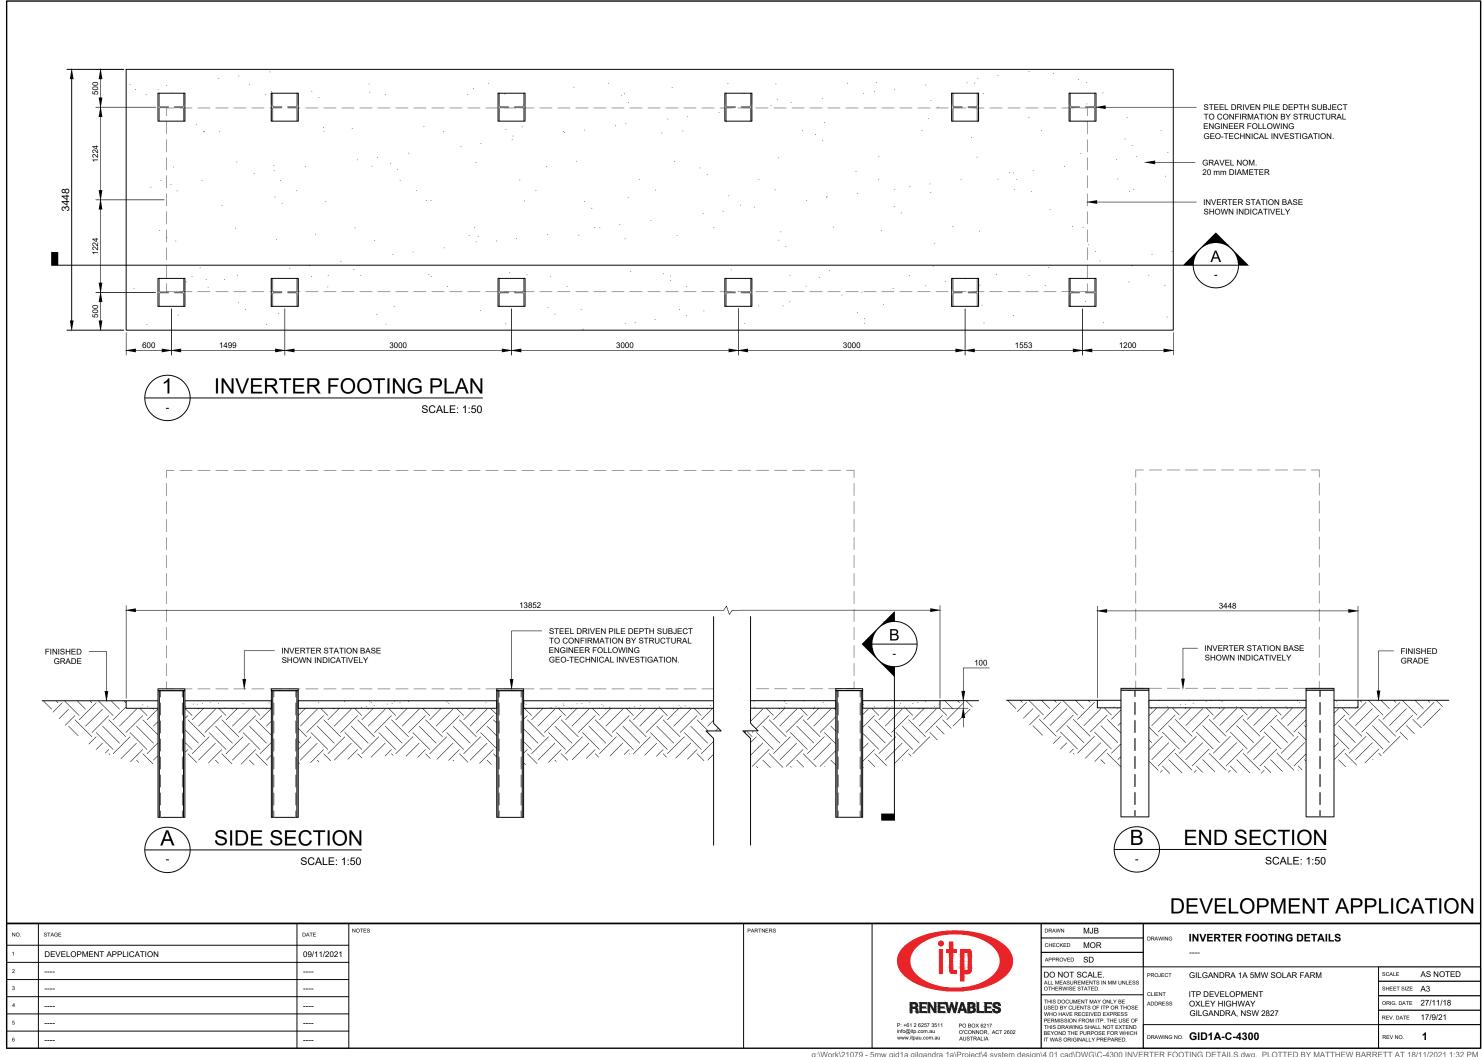

|            |                                                                                                        |            | info@itp.com.au O'CONNO<br>www.itpau.com.au AUSTRAL |           | BEYOND THE PURPOSE FOR WHICH<br>IT WAS ORIGINALLY PREPARED.                                   | DRAWING NO | GID1A-G-2200                             | REV NO. 1          |
| _   |                         |            |                                                                                                        | 1111 11010 |                                                     |           |                                                                                               |            | E EL EVATIONO I DI OTTER RIVANTTI EN RAR |                    |

PARTNERS







FENCE AND GATES TO BE DESIGNED AND CONSTRUCTED TO AS 1725 PART 1

TYPICAL FENCE SECTION

INTERMEDIATE POST INTERMEDIATE POST STRAINER POST DN40 CLASS 2 L/G PIPE DN40 CLASS 2 L/G PIPE DN50 CLASS 2 M/G PIPE BRACING RAIL DN32 CLASS 2 L/G PIPE DIAGONAL TWIN 3.15 mm TWISTED CABLE WIRE WITH 12mm GALVANIZED TURNBUCKLE INTERMEDIATE (REGULAR) PANEL INTERMEDIATE STRAINING PANEL INTERMEDIATE (REGULAR) PANEL SHALL BE BRACED AT NOT MORE THAN 150 m INTERVALS ON STRAIGHT LENGTHS

# 2 INTERMEDIATE STRAINING PANEL FENCE SECTION SCALE: 1:50

FENCE AND GATES TO BE DESIGNED AND CONSTRUCTED TO AS 1725 PART 1

# TYPICAL STORMWATER CROSSING SCALE: 1:50

FENCE AND GATES TO BE DESIGNED AND CONSTRUCTED TO AS 1725 PART 1



FENCE AND GATES TO BE DESIGNED AND CONSTRUCTED TO AS 1725 PART 1





# $\binom{5}{1}$