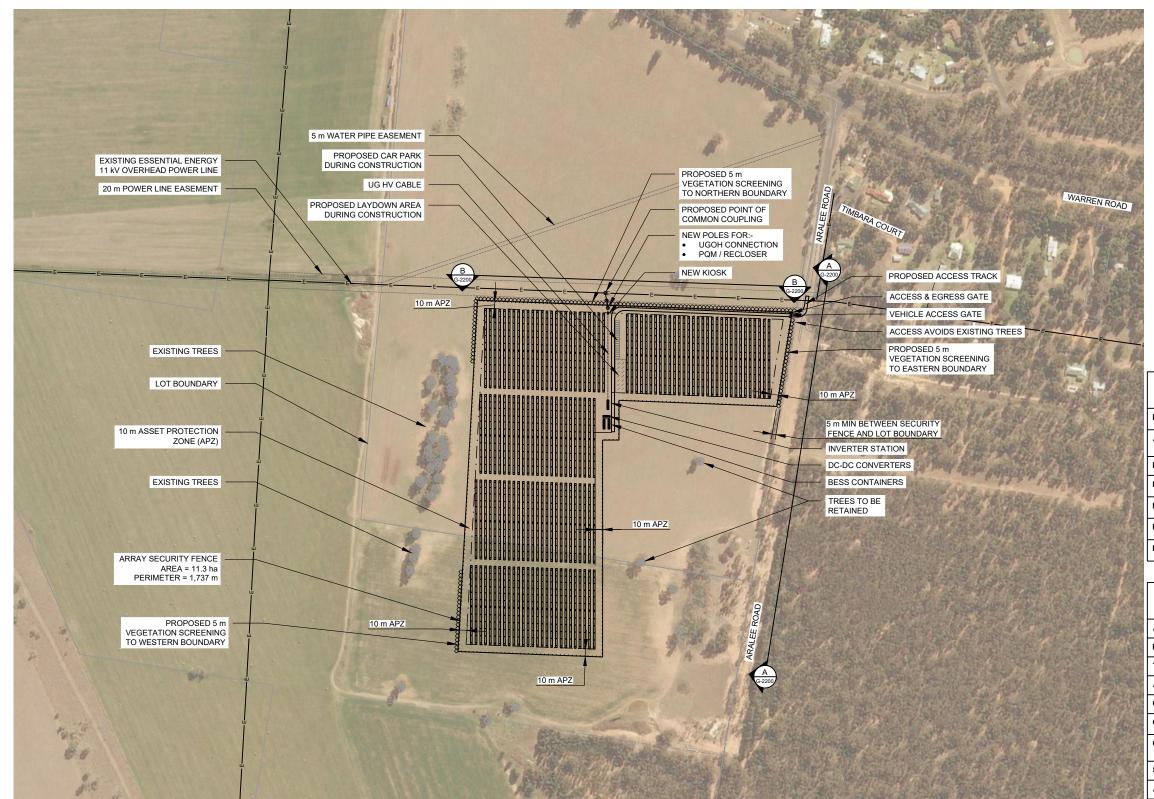

## **GENERAL ARRANGEMENT PLAN**

SCALE: 1:5000

# DEVELOPMENT APPLICATION PARTNERS DRAWN MJB DRAWN MJB

| NO. | STAGE                   | DATE       | NOTES                                                                                                              | PARTNERS |            | DRAWN MJB                                                                                     | DRAWING   | GENERAL ARRANGEMENT PLAN    |                    |    |
|-----|-------------------------|------------|--------------------------------------------------------------------------------------------------------------------|----------|------------|-----------------------------------------------------------------------------------------------|-----------|-----------------------------|--------------------|----|
| 1   | PRELIMINARY DESIGN      | 22/09/2021 | <ol> <li>CCTV SECURITY SYSTEM WILL BE USED, AND SECURITY CAMERAS WILL BE INSTALLED<br/>AROUND THE SITE.</li> </ol> |          | itn 🔪      | CHECKED MOR  APPROVED SD                                                                      | 1         |                             |                    |    |
| 2   | UPDATED FENCE LINE      | 28/09/2021 |                                                                                                                    |          | 1 LP       | DO NOT SCALE.                                                                                 | PROJECT   | GILGANDRA 1A 5MW SOLAR FARM | SCALE AS NOTE      | ĒD |
| 3   | DEVELOPMENT APPLICATION | 09/11/2021 |                                                                                                                    |          |            | ALL MEASUREMENTS IN MM UNLESS OTHERWISE STATED.                                               | CLIENT    | ITP DEVELOPMENT             | SHEET SIZE A3      |    |
| 4   |                         |            |                                                                                                                    |          | RENEWABLES | THIS DOCUMENT MAY ONLY BE USED BY CLIENTS OF ITP OR THOSE                                     | ADDRESS   | OXLEY HIGHWAY               | ORIG. DATE 13/1/21 |    |
| 5   |                         |            |                                                                                                                    |          |            | WHO HAVE RECEIVED EXPRESS<br>PERMISSION FROM ITP. THE USE OF<br>THIS DRAWING SHALL NOT EXTEND |           | GILGANDRA, NSW 2827         | REV. DATE 15/11/21 |    |
| 6   |                         |            |                                                                                                                    |          |            | BEYOND THE PURPOSE FOR WHICH<br>IT WAS ORIGINALLY PREPARED.                                   | DRAWING N | o. GID1A-G-2100             | REV NO. 3          |    |

|            | PROJECT                | INFORMATION                                |
|------------|------------------------|--------------------------------------------|
|            | AC CAPACITY            | 5.0 MW                                     |
|            | INVERTERS              | 2 x 3.4 MW AC                              |
| 1          | TRACKER SPACING (N-S)  | MIN. 1 m                                   |
|            | ARRAY PITCH            | 6.25 m                                     |
| P          | CONNECTION VOLTAGE     | 11 kV                                      |
|            | CONNECTION FEEDER      | ESSENTIAL ENERGY GID22                     |
| <b>197</b> | CONNECTION SUBSTATION  | ESSENTIAL ENERGY GILGANDRA ZONE SUBSTATION |
| 5          | SECURITY FENCE SETBACK | MIN. 3 m FROM OPTION BOUNDARY              |
|            | ARRAY SETBACK          | MIN. 10 m FROM SECURITY FENCE              |
| S.         | ACCESS PATH WIDTH      | 4 m                                        |