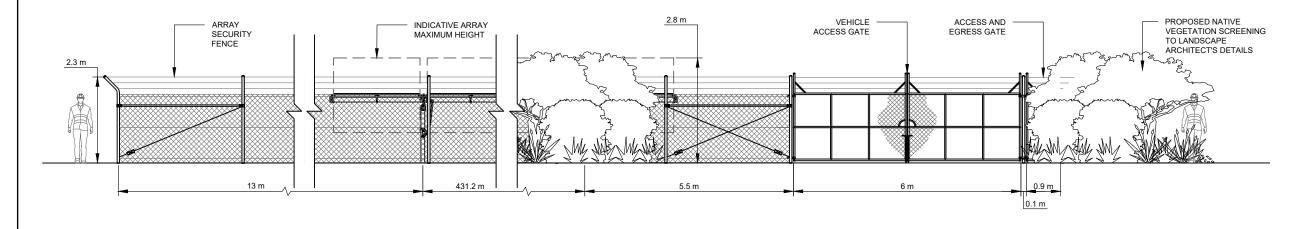

## DOUBLE LEAF 6 METRE GATE SECTION

SCALE: 1:50

FENCE AND GATES TO BE DESIGNED AND CONSTRUCTED TO AS 1725 PART 1

### SINGLE LEAF GATE SECTION

SCALE: 1:50

FENCE AND GATES TO BE DESIGNED AND CONSTRUCTED TO AS 1725 PART 1

| NO. | STAGE                   | DATE       | NOTES | PARTNERS |                                | DRAWN MJB                                                                                 | DRAWING    | GATE DETAILS                |                     |
|-----|-------------------------|------------|-------|----------|--------------------------------|-------------------------------------------------------------------------------------------|------------|-----------------------------|---------------------|
| 1   | DEVELOPMENT APPLICATION | 09/11/2021 |       |          |                                | CHECKED MOR APPROVED SD                                                                   |            |                             |                     |
| 2   |                         |            |       |          |                                |                                                                                           | PROJECT    | GILGANDRA 1A 5MW SOLAR FARM | SCALE AS NOTED      |
| 3   |                         |            |       |          |                                | ALL MEASUREMENTS IN MM UNLESS OTHERWISE STATED.                                           | CLIENT     | ITP DEVELOPMENT             | SHEET SIZE A3       |
| 4   |                         |            |       |          |                                | THIS DOCUMENT MAY ONLY BE<br>USED BY CLIENTS OF ITP OR THOSE<br>WHO HAVE RECEIVED EXPRESS | ADDRESS    | CIL CANDDA NOW 2027         | ORIG. DATE 23/11/18 |
| 5   |                         |            |       |          | P: +61 2 6257 3511 PO BOX 6217 | PERMISSION FROM ITP. THE USE OF<br>THIS DRAWING SHALL NOT EXTEND                          |            | GIEGANDINA, NOW 2027        | REV. DATE 9/11/21   |
| 6   |                         |            |       |          |                                | BEYOND THE PURPOSE FOR WHICH<br>IT WAS ORIGINALLY PREPARED.                               | DRAWING NO | GID1A-C-5301                | REV NO. 1           |