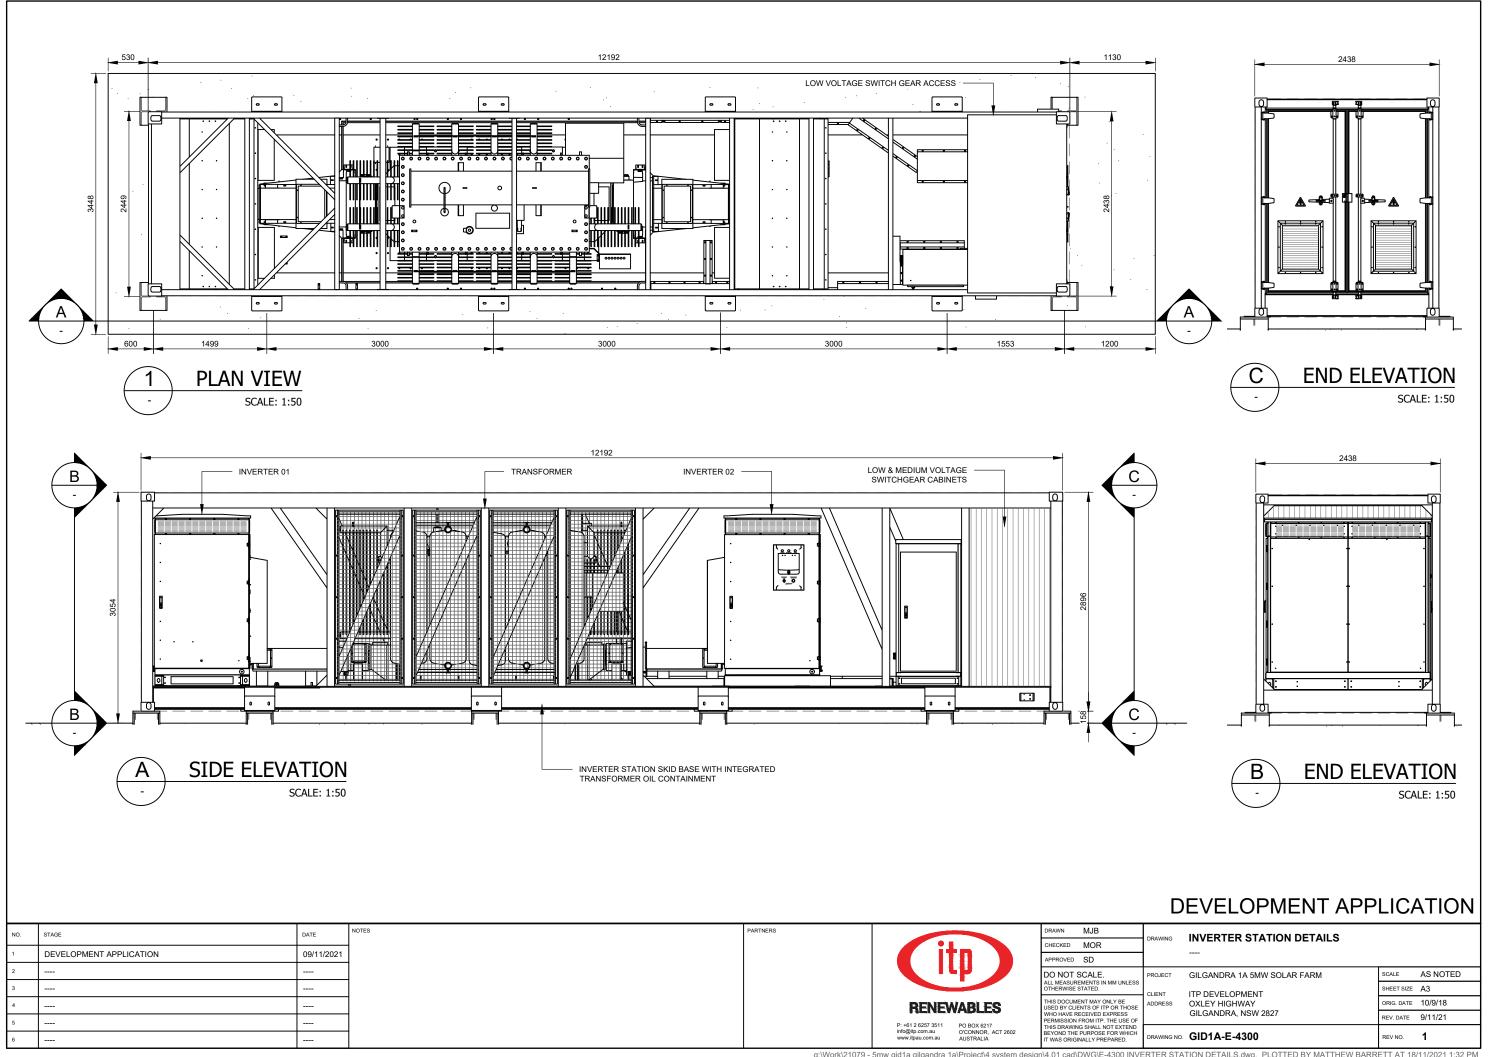

|            | PROJECT                | INFORMATION                                |
|------------|------------------------|--------------------------------------------|
|            | AC CAPACITY            | 5.0 MW                                     |
|            | INVERTERS              | 2 x 3.4 MW AC                              |
| 1          | TRACKER SPACING (N-S)  | MIN. 1 m                                   |
|            | ARRAY PITCH            | 6.25 m                                     |
| P          | CONNECTION VOLTAGE     | 11 kV                                      |
|            | CONNECTION FEEDER      | ESSENTIAL ENERGY GID22                     |
| <b>197</b> | CONNECTION SUBSTATION  | ESSENTIAL ENERGY GILGANDRA ZONE SUBSTATION |
| 5          | SECURITY FENCE SETBACK | MIN. 3 m FROM OPTION BOUNDARY              |
|            | ARRAY SETBACK          | MIN. 10 m FROM SECURITY FENCE              |
| S.         | ACCESS PATH WIDTH      | 4 m                                        |