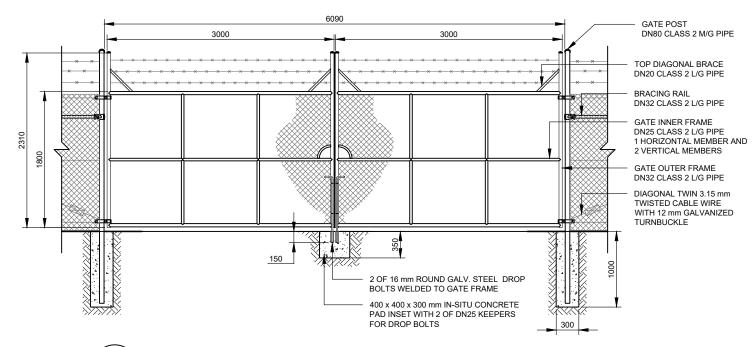

## DOUBLE LEAF 6 METRE GATE SECTION

SCALE: 1:50

FENCE AND GATES TO BE DESIGNED AND CONSTRUCTED TO AS 1725 PART 1