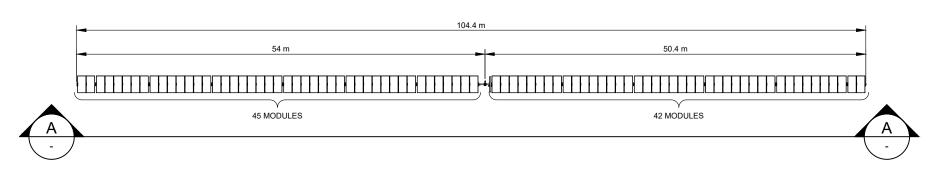

SCALE: 1:500

TYPICAL ARRAY PLAN - 87 MODULE TRACKER

FINISHED GRADE

FINISHED GRADE

PILE DEPTH SUBJECT TO CONFIRMATION BY STRUCTURAL ENGINEER FOLLOWING GEO-TECHNICAL INVESTIGATION

DEPENDING ON SOIL CONDITIONS A 9 300 mm CONCRETE COLLAR MAY BE NECESSARY

B TYPICAL ARRAY END ELEVATION

SCALE: 1:50

| NO. | STAGE                   | DATE       | NOTES                                                                                                                          | PARTNERS |                                                                  | DRAWN MJB                                                                                 | DRAWING    | NEXTRACKER ARRAY DETAILS             |                    |
|-----|-------------------------|------------|--------------------------------------------------------------------------------------------------------------------------------|----------|------------------------------------------------------------------|-------------------------------------------------------------------------------------------|------------|--------------------------------------|--------------------|
| 1   | DEVELOPMENT APPLICATION | 09/11/2021 | <ol> <li>TRACKER AND MODULE DIMENSIONS ARE INDICATIVE AND SUBJECT TO CHANGE BY THE<br/>MANUFACTURER WITHOUT NOTICE.</li> </ol> |          | (itn                                                             | CHECKED MOR  APPROVED SD                                                                  | 1          |                                      |                    |
| 2   |                         |            |                                                                                                                                |          | 1th                                                              | DO NOT SCALE. ALL MEASUREMENTS IN MM UNLESS                                               | PROJECT    | GILGANDRA 1A 5MW SOLAR FARM          | SCALE AS NOTED     |
| 3   |                         |            |                                                                                                                                |          |                                                                  | OTHERWISE STATED.                                                                         | CLIENT     | ITP DEVELOPMENT                      | SHEET SIZE A3      |
| 4   |                         |            |                                                                                                                                |          | RENEWABLES                                                       | THIS DOCUMENT MAY ONLY BE<br>USED BY CLIENTS OF ITP OR THOSE<br>WHO HAVE RECEIVED EXPRESS | ADDRESS    | OXLEY HIGHWAY<br>GILGANDRA, NSW 2827 | ORIG. DATE 17/1/19 |
| 5   |                         |            |                                                                                                                                |          | P: +61 2 6257 3511 PO BOX 6217                                   | PERMISSION FROM ITP. THE USE OF<br>THIS DRAWING SHALL NOT EXTEND                          |            | GILGANDINA, NOW 2021                 | REV. DATE 9/11/21  |
| 6   |                         |            |                                                                                                                                |          | info@itp.com.au O'CONNOR, ACT 2602<br>www.itpau.com.au AUSTRALIA | BEYOND THE PURPOSE FOR WHICH IT WAS ORIGINALLY PREPARED.                                  | DRAWING NO | o. GID1A-E-3400                      | REV NO. <b>1</b>   |