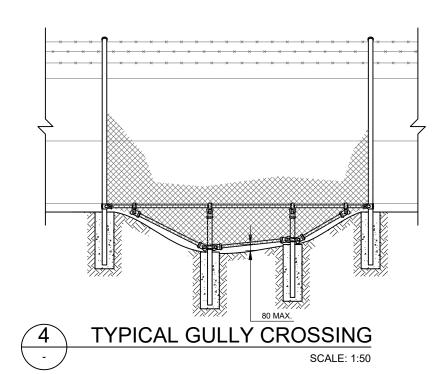

# TYPICAL STORMWATER CROSSING SCALE: 1:50

FENCE AND GATES TO BE DESIGNED AND CONSTRUCTED TO AS 1725 PART 1

FENCE AND GATES TO BE DESIGNED AND CONSTRUCTED TO AS 1725 PART 1