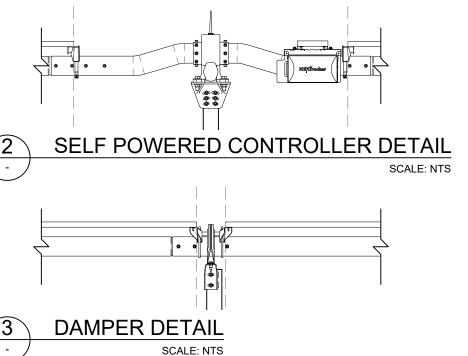

B TYPICAL ARRAY END ELEVATION

SCALE: 1:50

| NO. | STAGE                   | DATE       | NOTES                                                                                                                          | PARTNERS |                                                                  | DRAWN MJB                                                                                 | DRAWING    | NEXTRACKER ARRAY DETAILS             |                    |
|-----|-------------------------|------------|--------------------------------------------------------------------------------------------------------------------------------|----------|------------------------------------------------------------------|-------------------------------------------------------------------------------------------|------------|--------------------------------------|--------------------|
| 1   | DEVELOPMENT APPLICATION | 09/11/2021 | <ol> <li>TRACKER AND MODULE DIMENSIONS ARE INDICATIVE AND SUBJECT TO CHANGE BY THE<br/>MANUFACTURER WITHOUT NOTICE.</li> </ol> |          | (itn                                                             | CHECKED MOR  APPROVED SD                                                                  | 1          |                                      |                    |
| 2   |                         |            |                                                                                                                                |          | 1th                                                              | DO NOT SCALE. ALL MEASUREMENTS IN MM UNLESS                                               | PROJECT    | GILGANDRA 1A 5MW SOLAR FARM          | SCALE AS NOTED     |
| 3   |                         |            |                                                                                                                                |          |                                                                  | OTHERWISE STATED.                                                                         | CLIENT     | ITP DEVELOPMENT                      | SHEET SIZE A3      |
| 4   |                         |            |                                                                                                                                |          | RENEWABLES                                                       | THIS DOCUMENT MAY ONLY BE<br>USED BY CLIENTS OF ITP OR THOSE<br>WHO HAVE RECEIVED EXPRESS | ADDRESS    | OXLEY HIGHWAY<br>GILGANDRA, NSW 2827 | ORIG. DATE 17/1/19 |
| 5   |                         |            |                                                                                                                                |          | P: +61 2 6257 3511 PO BOX 6217                                   | PERMISSION FROM ITP. THE USE OF<br>THIS DRAWING SHALL NOT EXTEND                          |            | GILGANDINA, NOW 2021                 | REV. DATE 9/11/21  |
| 6   |                         |            |                                                                                                                                |          | info@itp.com.au O'CONNOR, ACT 2602<br>www.itpau.com.au AUSTRALIA | BEYOND THE PURPOSE FOR WHICH IT WAS ORIGINALLY PREPARED.                                  | DRAWING NO | o. GID1A-E-3400                      | REV NO. <b>1</b>   |