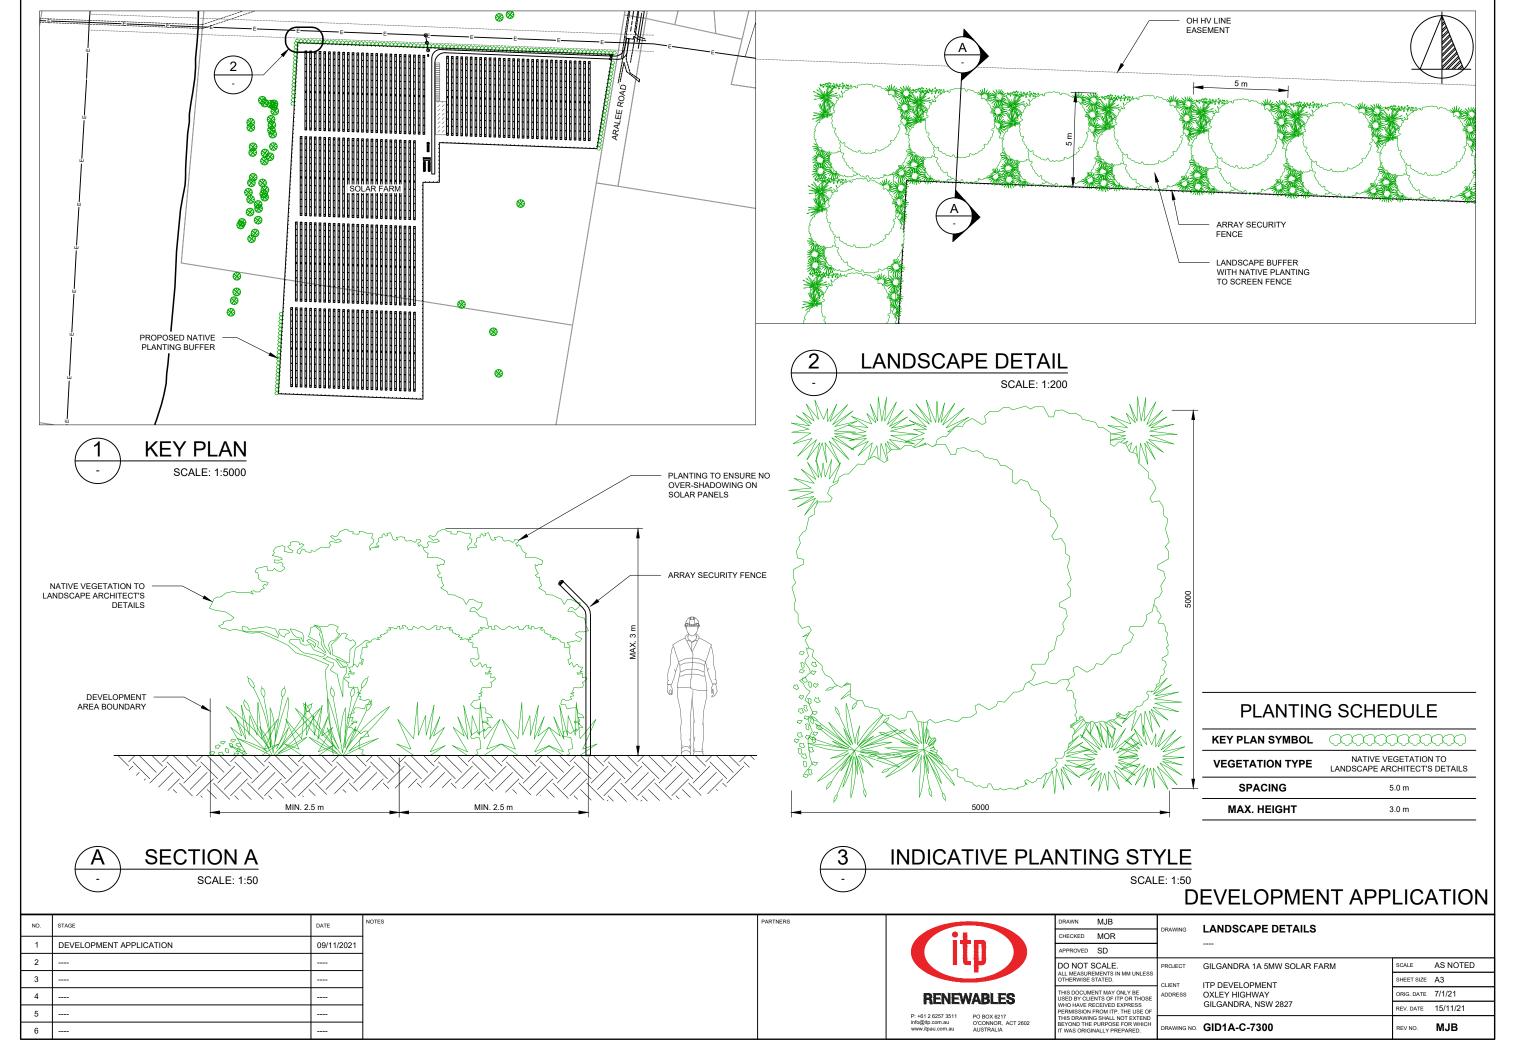

@itp.com.au O'CONNOR, ACT 2602<br>www.itpau.com.au AUSTRALIA | BEYOND THE PURPOSE FOR WHICH<br>IT WAS ORIGINALLY PREPARED.                                   | DRAWING N | □ GID1A-C-6300              | REV NO.                                         | 1        |                 |            |    |
|     | g:\Work\21079 - 5mw gid1a gilgandra 1a\Project\4 system design\4.01 cad\DWG\C-6300 ACCESS PATH DETAILS.dwg, PLOTTED BY MATTHEW BARRETT AT 18/11/2021 1:32 PM |            |       |          |                                                                  |                                                                                               |           |                             |                                                 |          |                 |            |    |





SCALE: 1:500

TYPICAL ARRAY PLAN - 87 MODULE TRACKER

FINISHED GRADE

FINISHED GRADE

PILE DEPTH SUBJECT TO CONFIRMATION BY STRUCTURAL ENGINEER FOLLOWING GEO-TECHNICAL INVESTIGATION

DEPENDING ON SOIL CONDITIONS A 9 300 mm CONCRETE COLLAR MAY BE NECESSARY

B TYPICAL ARRAY END ELEVATION

SCALE: 1:50





| NO. | STAGE                   | DATE       | NOTES                                                                                                                          | PARTNERS |                                                                  | DRAWN MJB                                                                                 | DRAWING    | NEXTRACKER ARRAY DETAILS             |                    |
|-----|-------------------------|------------|--------------------------